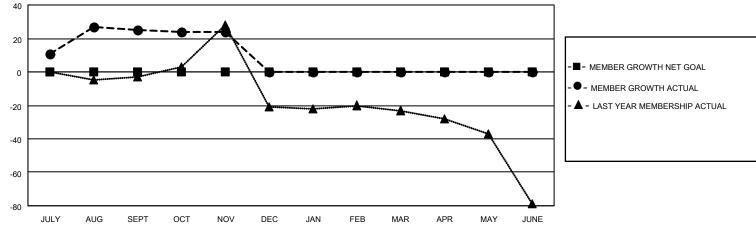

|                           | MO            | ONTHLY I    | MEMBERSH      | IIP PROGRI                    | ESS REPOF                              | RT                        |                                                  |  |
|---------------------------|---------------|-------------|---------------|-------------------------------|----------------------------------------|---------------------------|--------------------------------------------------|--|
| LOCATION BRITISH COLUMBIA |               |             |               | ict 19 A                      |                                        | Results as of: 11/30/2020 |                                                  |  |
|                           | Club          | s           |               | Members RESULTS FOR 2020-2021 |                                        |                           |                                                  |  |
|                           | RESULTS FOR   | R 2020-2021 |               |                               |                                        |                           |                                                  |  |
| QUARTER                   | NEW CLUB GOAL | NEW CLUBS   | DROPPED CLUBS | QUARTER ME                    | MBER GROWTH NET<br>GOAL                | MEMBER GROWTH<br>ACTUAL   | DROPPED<br>MEMBERS ACTUA<br>(including transfers |  |
| JULY/AUG/SEPT             | 0             | 2           | 0             | JULY/AUG/SEPT                 | 0                                      | 60                        | 30                                               |  |
| OCT/NOV/DEC               | 0             | 0           | 0             | OCT/NOV/DEC                   | 0                                      | 10                        | 11                                               |  |
| JAN/FEB/MAR               | 0             | 0           | 0             | JAN/FEB/MAR                   | 0                                      | 0                         | 0                                                |  |
| APR/MAY/JUNE              | 0             | 0           | 0             | APR/MAY/JUNE                  | 0                                      | 0                         | 0                                                |  |
| 1.2                       |               | <u> </u>    | <u> </u>      |                               | ······································ | - ● - CURRENT YEAR ACTUA  |                                                  |  |
| 0.8                       |               |             |               |                               |                                        |                           |                                                  |  |
| 0 JULY AU                 | IG SEPT OCT   | NOV D       | EC JAN FEB    | MAR APR                       | MAY JUNE                               |                           |                                                  |  |
| 40.                       | GOALS         | S AND ACTU  | AL MEMBERS C  | UMULATIVE                     |                                        |                           |                                                  |  |
| 20                        | <b></b>       |             |               |                               |                                        |                           |                                                  |  |